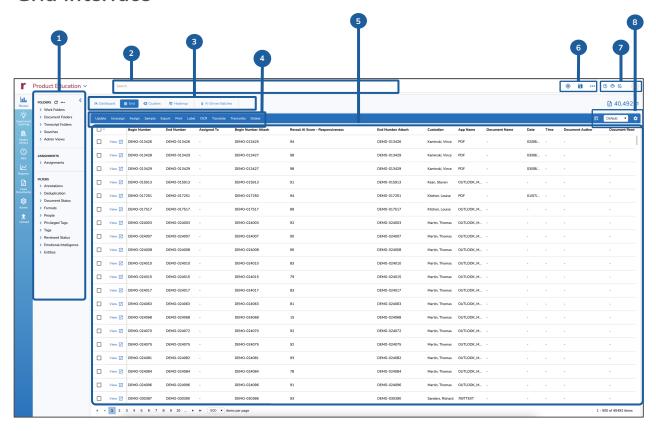

## **Grid Interface**

| Interface Layout         |                                                                                                         |
|--------------------------|---------------------------------------------------------------------------------------------------------|
| 1 Sidebar                | Provides quick access to Work Folders, Batch<br>Assignments, & Out-of-the-Box metadata filters          |
| 2 Search Bar             | Allows you to quickly run Keyword or Concept<br>Searches                                                |
| 3 Visuals Panel          | Provides quick access to specific interactive data visualizations and AI Batch modal                    |
| 4 Bulk Action Toolbar    | Execute various bulk actions against a set of documents                                                 |
| 5 Document Grid          | Displays list of documents in tabular format with pre-selected metadata fields presented in columns     |
| 6 Search Options         | Access search history, saved searches, and advanced search and filtering options                        |
| 7 Settings & Support     | Provides access to user interface settings, Support, and user documentation                             |
| 8 Field Profile Settings | Specify which fields are visible in the Grid, select<br>Field Profile, or modify selected Field Profile |